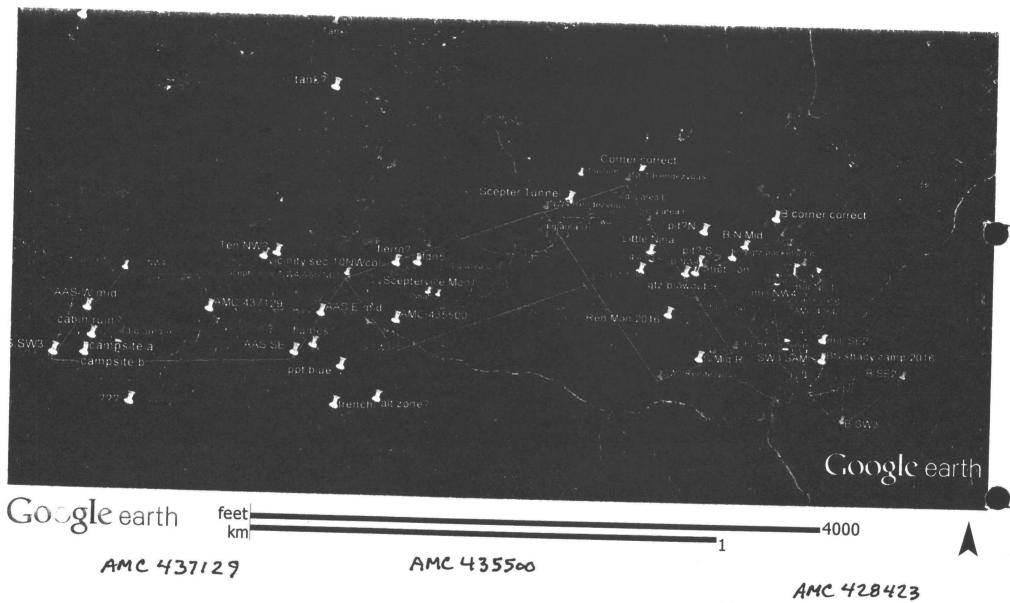

1. AMC430380 and AMC435500 do not include a tie to a permanent monument.

2. AMC430380 is described as being adjacent to patented mining claim 2034 Lead King on the east and patented mining claim 2402 Winnebago Chief on the north. These patented claims lie mostly in T. 24 S., R. 16 E., sec. 3 and slightly in T. 24 S., R. 16 E., sec. 10. Your description and map drawing depict AMC430380 as being mostly in T. 24 S., R. 16 E., sec. 10, with a very small portion contained in T. 24 S., R. 16 E., sec. 3.

3. AMC435500 is described as being adjacent to patented mining claim 2402 on the north and AMC43030 on the east. There are three patented mining claims 2402. These patented claims lie in T. 24 S., R. 16 E., sec. 3. Your description and map drawing depict AMC430380 as being in T. 24 S., R. 16 E., sec. 10. Based on where the patented mining claims are and where AMC430380 appears to be, AMC435500 would lie in T. 24 S., R. 16 E., sec. 3 and sec. 10.

4. A copy of the Master Title Plat and Mining District map is included for your reference.

In accordance with 43 CFR 3832.12 a lode claim must be described by metes and bounds and include a tie to a permanent monument such as a section quarter corner monument. All claim descriptions must include state, meridian, township, range, section and by aliquot part to the quarter section.