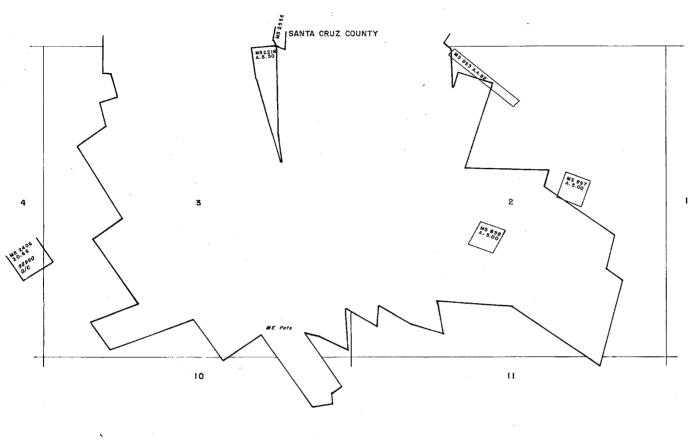

1. AMC430380 and AMC435500 do not include a tie to a permanent monument.

2. AMC430380 is described as being adjacent to patented mining claim 2034 Lead King on the east and patented mining claim 2402 Winnebago Chief on the north. These patented claims lie mostly in T. 24 S., R. 16 E., sec. 3 and slightly in T. 24 S., R. 16 E., sec. 10. Your description and map drawing depict AMC430380 as being mostly in T. 24 S., R. 16 E., sec. 10, with a very small portion contained in T. 24 S., R. 16 E., sec. 3.

3. AMC435500 is described as being adjacent to patented mining claim 2402 on the north and AMC43030 on the east. There are three patented mining claims 2402. These patented claims lie in T. 24 S., R. 16 E., sec. 3. Your description and map drawing depict AMC430380 as being in T. 24 S., R. 16 E., sec. 10. Based on where the patented mining claims are and where AMC430380 appears to be, AMC435500 would lie in T. 24 S., R. 16 E., sec. 3 and sec. 10.

4. A copy of the Master Title Plat and Mining District map is included for your reference.

In accordance with 43 CFR 3832.12 a lode claim must be described by metes and bounds and include a tie to a permanent monument such as a section quarter corner monument. All claim descriptions must include state, meridian, township, range, section and by aliquot part to the quarter section.