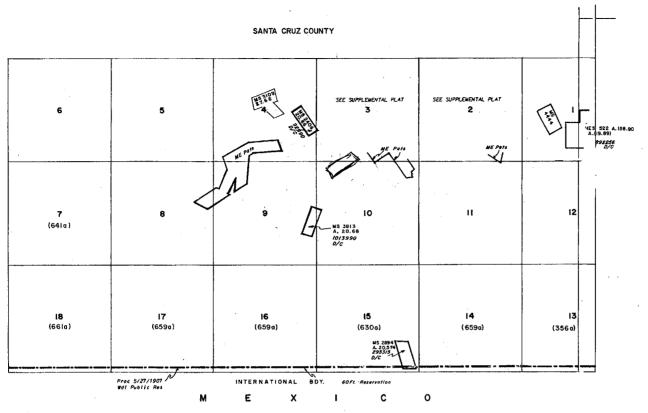

1. AMC430380 and AMC435500 do not include a tie to a permanent monument.

2. AMC430380 is described as being adjacent to patented mining claim 2034 Lead King on the east and patented mining claim 2402 Winnebago Chief on the north. These patented claims lie mostly in T. 24 S., R. 16 E., sec. 3 and slightly in T. 24 S., R. 16 E., sec. 10. Your description and map drawing depict AMC430380 as being mostly in T. 24 S., R. 16 E., sec. 10, with a very small portion contained in T. 24 S., R. 16 E., sec. 3.

3. AMC435500 is described as being adjacent to patented mining claim 2402 on the north and AMC43030 on the east. There are three patented mining claims 2402. These patented claims lie in T. 24 S., R. 16 E., sec. 3. Your description and map drawing depict AMC430380 as being in T. 24 S., R. 16 E., sec. 10. Based on where the patented mining claims are and where AMC430380 appears to be, AMC435500 would lie in T. 24 S., R. 16 E., sec. 3 and sec. 10.

4. A copy of the Master Title Plat and Mining District map is included for your reference.

In accordance with 43 CFR 3832.12 a lode claim must be described by metes and bounds and include a tie to a permanent monument such as a section quarter corner monument. All claim descriptions must include state, meridian, township, range, section and by aliquot part to the quarter section.